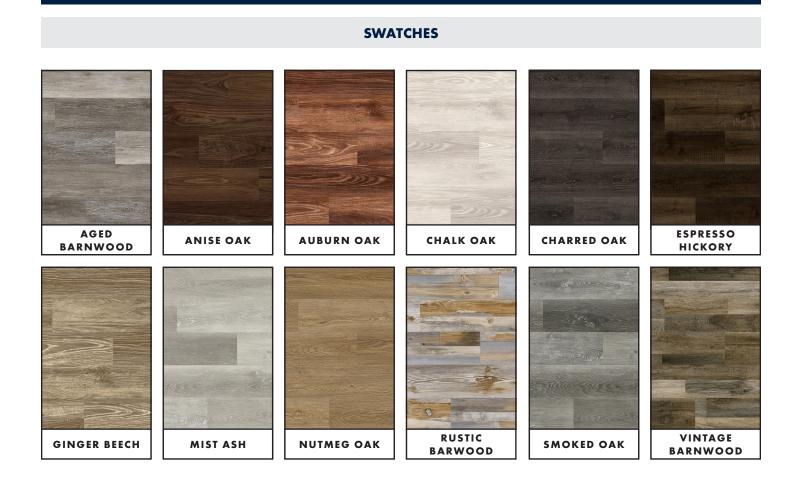

## PERFECT FOR

MULTI-PURPOSE ROOMS GYM CARDIO AREAS YOGA STUDIOS

| dividual sizes                 | face style   | Smooth                              |
|--------------------------------|--------------|-------------------------------------|
| 7 in. x 48 in. (0.2 m x 1.2 m) | total weight | 9.76 kg./sq. m.<br>(2 lbs./sq. ft.) |
|                                | thickness    | 0.3 in. (6.5 mm)                    |
|                                | colour(s)    | 12 available                        |
|                                | warranty     | 10 year                             |