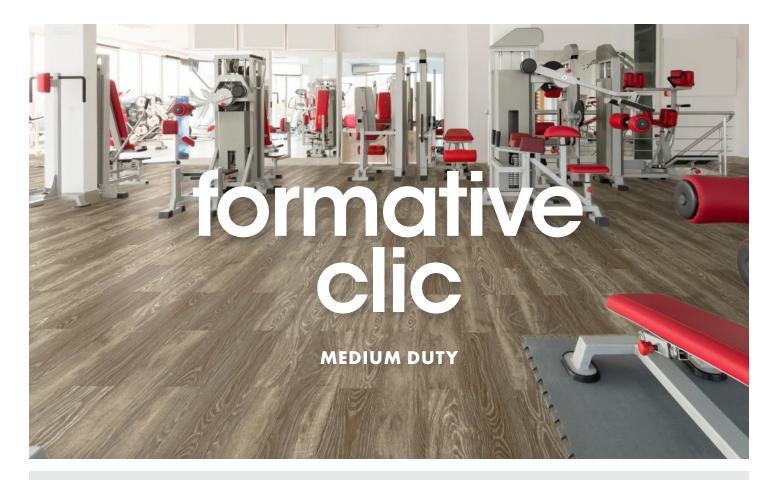

## SOUND DAMPENING ATHLETIC FLOORING

**Formative Clic** showcases natural hardwood patterns with all the benefits of SPC flooring, a simple click-together, glue-less installation and acoustic properties. 61 IIC (ASTM E492)

## PERFECT FOR

MULTI-PURPOSE ROOMS GYM CARDIO AREAS YOGA STUDIOS

| dividual sizes                 | face style   | Smooth                              |
|--------------------------------|--------------|-------------------------------------|
| 7 in. x 48 in. (0.2 m x 1.2 m) | total weight | 9.76 kg./sq. m.<br>(2 lbs./sq. ft.) |
|                                | thickness    | 0.3 in. (6.5 mm)                    |
|                                | colour(s)    | 12 available                        |
|                                | warranty     | 10 year                             |

## formative clic